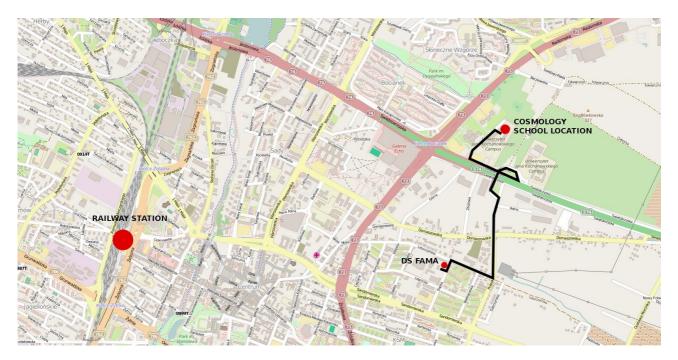

50 52 54 N 20 39 27 E

7. City map: railway station, DS Fama, Cosmology School location.

- 8. Recommended bus lines. Site: <u>http://sip.ztm.kielce.pl/Default.aspx?lang=EN</u> (polish site: <u>http://sip.ztm.kielce.pl/</u>).
- From railway station (bus stop 'Czarnowska' no. 79) to 'Sandomierska' (stop no. 17): bus routes 14, 43
- from 'Sandomierska/Śląska' (bus stop no. 425) to railway station (bus stop 'Żelazna PKP' no. 118): bus routes 14, 43