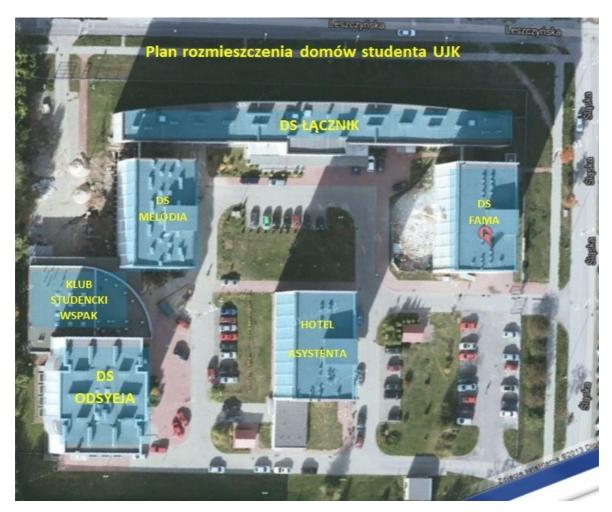

4. FAMA Hostel, the main entrance:

5. FAMA (building location)

6. Useful GPS coordinates.

FAMA: access to the main entrance, from Śląska street:

50 52 22 N 20 39 07 E

The Cosmology School location (The Faculty of Mathematics and Natural Science, 'G' Building):