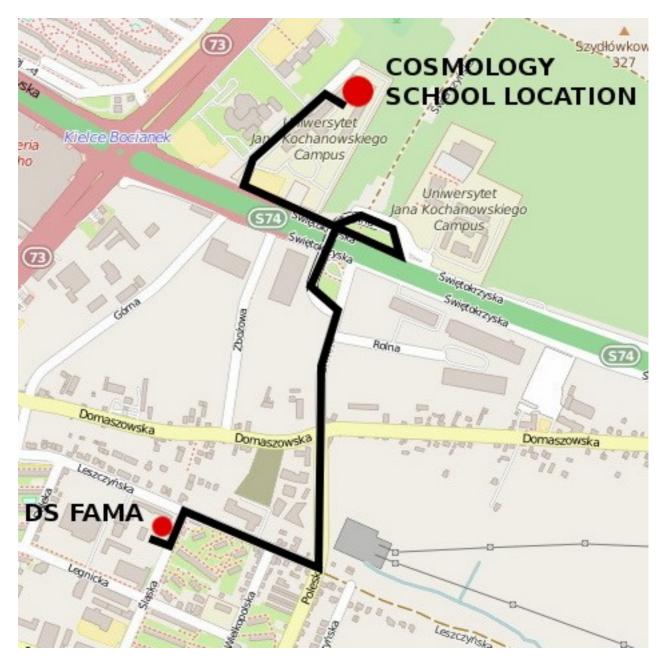

## Cosmology School: DS FAMA (student hostel) information

- 1. Webpage with useful informations: http://www.ujk.edu.pl/ds\_fama.html (Polish version)
- 2. Address: ul. Śląska 13, Kielce tel. 41 349 73 56
- 3. The shortest route from the hostel to the Cosmology School location :